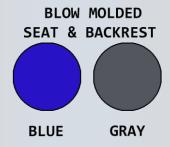

| Ordering Options |  |
|------------------|--|
| PLT817 B         |  |
| PLT817 G         |  |

| SS LPCSET 4 – Replacement Caster Set        |       |
|---------------------------------------------|-------|
| MOLDED SEAT B/G – Replacement Seat (blue or | gray) |
| MOLDED BKRST B/G - Replacement Backres      | t     |