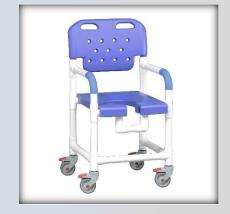

## **Product Description: Platinum Shower Chair**

| Technical Data    |         |
|-------------------|---------|
| Height:           | 41"     |
| Width:            | 21"     |
| Depth:            | 22"     |
| Weight:           | 26 lbs  |
| Seat Height:      | 21.5"   |
| Clearance:        | 18"     |
| Between the arms: | 17.25"  |
| Weight Capacity:  | 325 lbs |
| Ship Weight:      | 31 lbs  |
| Shipping Method:  | Parcel  |

## **Features:**

- 4" Never-Rust single wheel casters, all locking
- Open-front seat for easy bathing care
- Seat removes for easy cleaning
- Integrated push handles for improved mobility
- Molded hand grips for added security and comfort